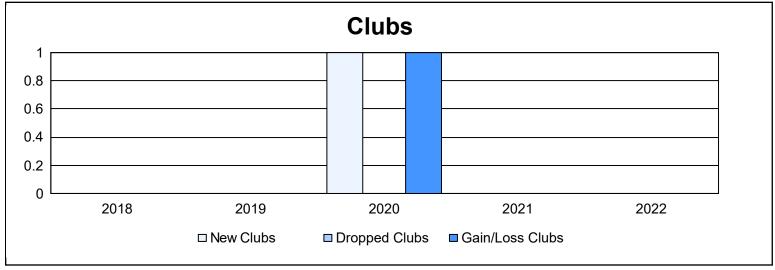

District 111SW As of June 2022 Cumulative

| Year      | New<br>Clubs | Dropped<br>Clubs | Gain/<br>Loss<br>Clubs | New<br>Members | Charter<br>Members | Reinstate<br>Members | Transfer<br>Members | Total<br>Member<br>Added | Total<br>Members<br>Dropped | Gain/<br>Loss<br>Members |
|-----------|--------------|------------------|------------------------|----------------|--------------------|----------------------|---------------------|--------------------------|-----------------------------|--------------------------|
| 2017-2018 | 0            | 0                | 0                      | 53             | 0                  | 0                    | 8                   | 61                       | 71                          | -10                      |
| 2018-2019 | 0            | 0                | 0                      | 43             | 0                  | 0                    | 7                   | 50                       | 55                          | -5                       |
| 2019-2020 | 1            | 0                | 1                      | 65             | 23                 | 1                    | 5                   | 94                       | 52                          | 42                       |
| 2020-2021 | 0            | 0                | 0                      | 42             | 0                  | 0                    | 3                   | 45                       | 66                          | -21                      |
| 2021-2022 | 0            | 0                | 0                      | 47             | 0                  | 0                    | 6                   | 53                       | 61                          | -8                       |
| Average   | 0            | 0                | 0                      | 50             | 5                  | 0                    | 6                   | 61                       | 61                          | 0                        |