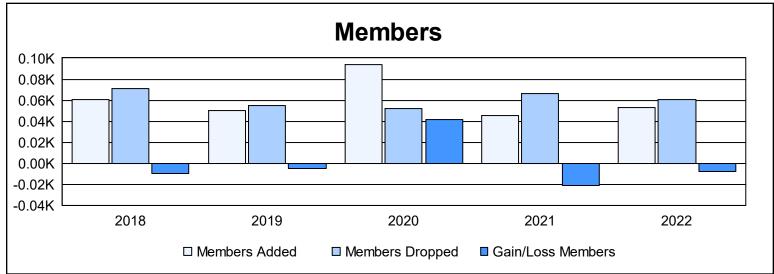

District 111SW As of June 2022 Cumulative

| Year      | New<br>Clubs | Dropped<br>Clubs | Gain/<br>Loss<br>Clubs | New<br>Members | Charter<br>Members | Reinstate<br>Members | Transfer<br>Members | Total<br>Member<br>Added | Total<br>Members<br>Dropped | Gain/<br>Loss<br>Members |
|-----------|--------------|------------------|------------------------|----------------|--------------------|----------------------|---------------------|--------------------------|-----------------------------|--------------------------|
| 2017-2018 | 0            | 0                | 0                      | 53             | 0                  | 0                    | 8                   | 61                       | 71                          | -10                      |
| 2018-2019 | 0            | 0                | 0                      | 43             | 0                  | 0                    | 7                   | 50                       | 55                          | -5                       |
| 2019-2020 | 1            | 0                | 1                      | 65             | 23                 | 1                    | 5                   | 94                       | 52                          | 42                       |
| 2020-2021 | 0            | 0                | 0                      | 42             | 0                  | 0                    | 3                   | 45                       | 66                          | -21                      |
| 2021-2022 | 0            | 0                | 0                      | 47             | 0                  | 0                    | 6                   | 53                       | 61                          | -8                       |
| Average   | 0            | 0                | 0                      | 50             | 5                  | 0                    | 6                   | 61                       | 61                          | 0                        |